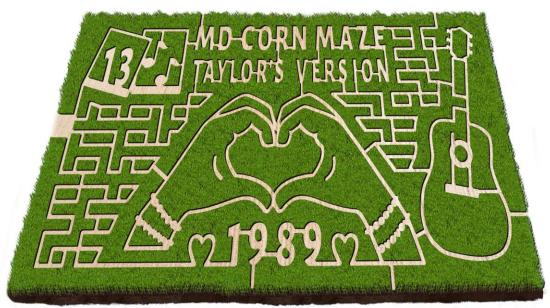

## It's St Philip Neri Days At The Maryland Corn Maze

## November 2-3, 2024

Get LOST in an 8-Acre TAYLORS VERSION Corn Maze then stay & play on the farm all day! (go on a hayride, pick out a pumpkin to purchase, shoot paint ball & slingshots, climb a giant straw pyramid & tire mountain, ride the zipline, jump on the jumpad, grab food at Carnival Eats & more!)

USE code SPN24 when purchasing your tickets at MDCornMaze.com

for St. Philip Neri to receive 15% BACK!

Join in for a day of ...

FUNDRAISING, SAVINGS & GOOD FALL FUN!

MDCornMaze.com

Exclusive fundraising group coupons