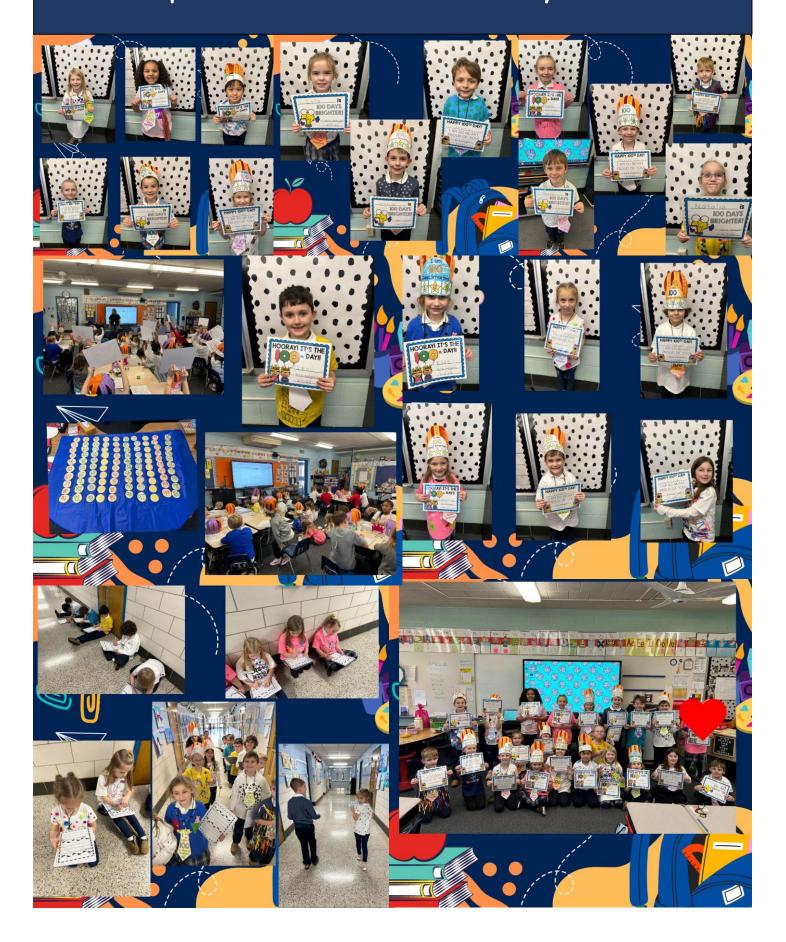

#### St. Philip Neri celebrates 100 Days of School!

Savannah had fun at the AOB Night! She watched the game and met Blast Cheerleader, Kylie!  $\rightarrow$ 

William, Jonathan, Kristopher, Charles, Tyler, Zachary, and Jason were there to cheer on the Blast!