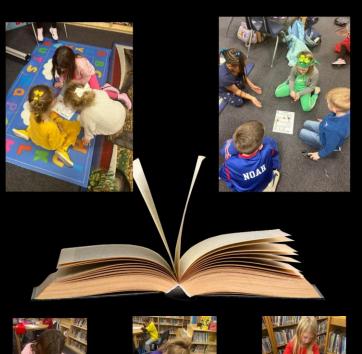

 $\leftarrow$ 

Andrew and Jacob, along with their Boy Scout troop, worked on earning their Cast Iron Chef patch last weekend!

1

First Grade had another successful Book Club meeting! They started their fourth book, THE DAY THE CRAYONS QUIT, by Drew Daywalt.

The students had to write a letter to their favorite color crayon encouraging them to not quit, and then they played a board game related to the book. The students had to recall specific information from the story in order to advance in the game!