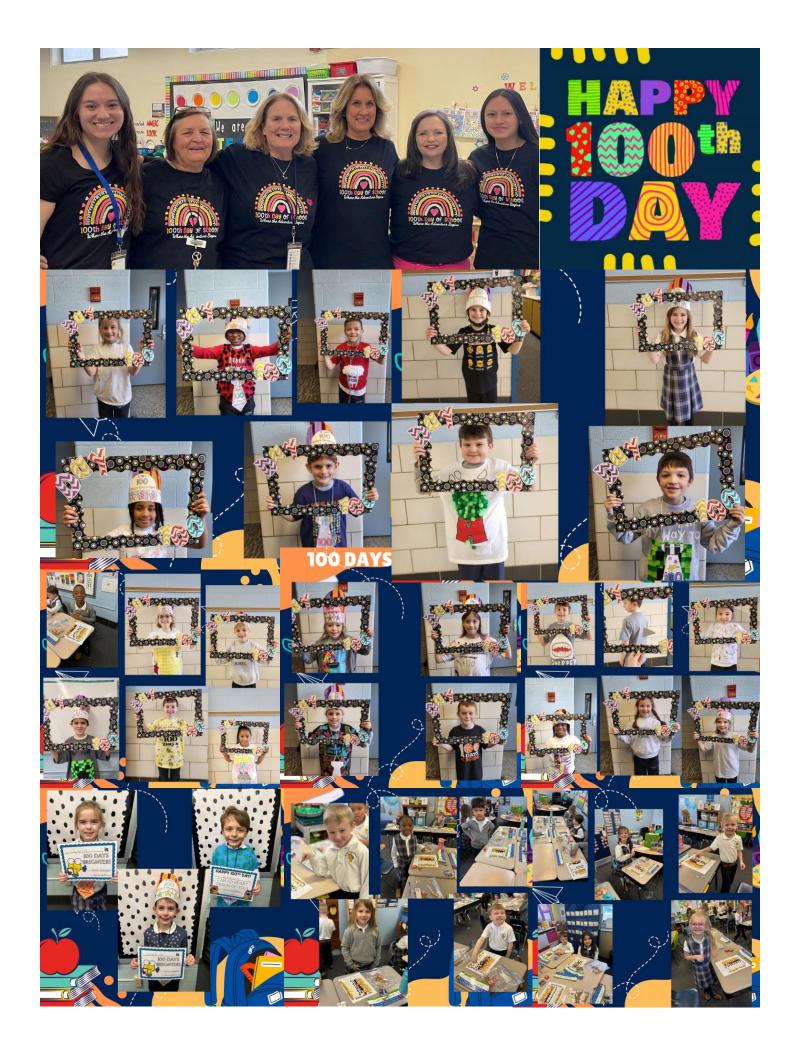

#### St. Philip Neri celebrates 100 Days of School!

Savannah had fun at the AOB Night! She watched the game and met Blast Cheerleader, Kylie!  $\rightarrow$ 

William, Jonathan, Kristopher, Charles, Tyler, Zachary, and Jason were there to cheer on the Blast!