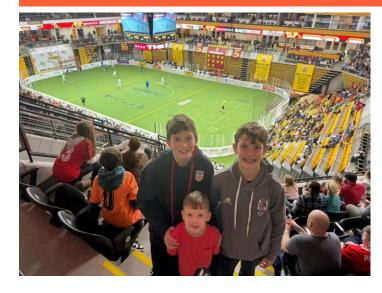

#### St. Philip Neri celebrates 100 Days of School!

Savannah had fun at the AOB Night! She watched the game and met Blast Cheerleader, Kylie!  $\rightarrow$ 

William, Jonathan, Kristopher, Charles, Tyler, Zachary, and Jason were there to cheer on the Blast!