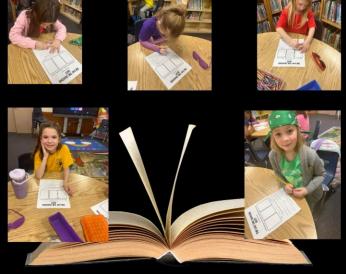

St. Philip Neri celebrates 100 Days of School!

















Savannah had fun at the AOB Night! She watched the game and met Blast Cheerleader, Kylie!  $\rightarrow$ 

William, Jonathan, Kristopher, Charles, Tyler, Zachary, and Jason were there to cheer on the Blast!









 $\leftarrow$ 

Andrew and Jacob, along with their Boy Scout troop, worked on earning their Cast Iron Chef patch last weekend!

1

First Grade had another successful Book Club meeting! They started their fourth book, THE DAY THE CRAYONS QUIT, by Drew Daywalt.











The students had to write a letter to their favorite color crayon encouraging them to not quit, and then they played a board game related to the book. The students had to recall specific information from the story in order to advance in the game!





# Catholic Schools Week 2024 Left Doy Hero Doy Catholic Schools Week 2024 Left Doy Catholic Schools Week Catholic Schools Week 2024 Left Doy Catholic Schools Week Catholic Schools Week 2024 Left Doy Catholic Schools Week Catholic Schools Week













# Grandparents are a delightful blend of Laughter, Caring deeds, Wonderful stories, and Love!







## St. Philip Neri Hiking Club January Adventures!





#### **OPERATION MATO GROSSO**

#### Food Drive for South America



We are a group of young people who meet in our free time to carry out work projects to support Operation Mato Grosso's missions in 121 different communities across Brazil, Bolivia, Ecuador, and Peru. Our goal is to provide an opportunity for people of the local communities to remain in their villages to earn an i