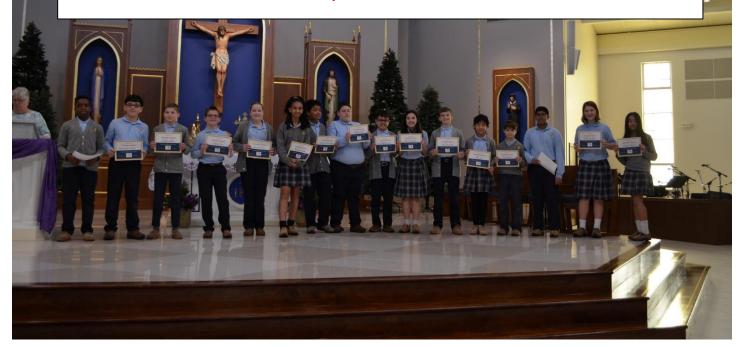

m - 4:00pm

#### ADORATION

ST. CLEMENT - Tuesday 9:00am - 6:00pm ST. PHILIP NERI – Wednesday 9:00am – 6:00pm

"Rejoice always, pray constantly, give thanks in all circumstances; for this is the will of God in Christ Jesus for you." (1 Thessalonians 5:16-18)











POSITIVE
BEHAVIOUR
INTERVENTIONS
AND SUPPORTS
(PBIS)

PBIS is currently giving badges of



recognition instead of having schools apply for bronze, silver or gold status.

SPN was awarded 5 badges for this past school year!



Congratulations to our 6A Principal's Award recipients:

Ayomide Adeyeye, Christopher Bush, Jackson Dale, Robert Fain, Kennedy Foster, Natalie Peralta, Matthew Hernandez, Zachery Hoey, Caleb Kovack, Anna Legendre, Tyler Loveridge, Alice Lu, Noah Moon, Aidan Pereira, Emily Smeltzer, and Rinchen Tsomo.

















Congratulations to our 8B 2nd Honors recipients:
Sofia Horton, Sydney Amos, Ashlyn Pickett, Nicholas Handy, Anthony Bush,
Tyler Horter, Ryan McManus, Eric Miller, James Worrall, and Elliana Mitchell!
Not pictured - Emma Harthausen





Thook at these festive trees!
Thanks to all SPN families who donated to our Christmas giving program through the parish!
What a wonderful display of generosity!



Ms. Gina loves helping out at SPN and our kiddos love seeing her! She had a great day with our 4B students.

Thank you, Ms. Gina! →

























































**BOOK EXCHANGE!** 





## St. Philip Neri Christmas Concert

Our Narrators Ellie, Roxylynn, a Charles







SPN School Band







SPN School Band







SPN School Band







SPN School Band