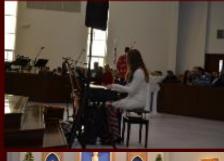

## St. Philip Neri Christmas Concert

Our Narrators Ellie, Roxylynn, a Charles

SPN School Band

SPN School Band

SPN School Band

SPN School Band

SPN School Band

4th Grade O Come. O Come. Emmanuel

El Burrito Sabanero

Kindergarten Silent Night

3rd Grade Son of God

5th Grade Night of Stars/Silent Night

Amy's Piano Solo Christmastime is here

7th Grade Feliz Navidad

Pre K Away in a Manger

## The students put on a fabulous concert!

Thanks to Mr. Phil Lathroum and Ms. Amy Sewell for working with our children on this concert!

Thanks to Mrs. Sue Wenzlick for providing the background music!