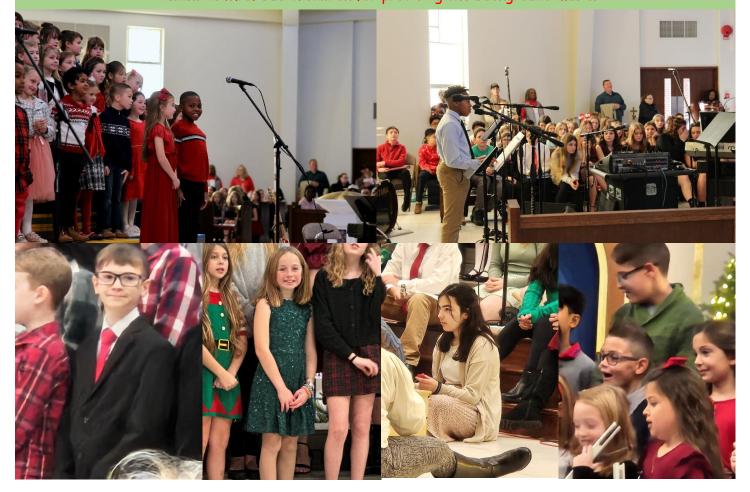

## St. Philip Neri Christmas Concert

Our Narrators Ellie, Roxylynn, a Charles

SPN School Band

SPN School Band

SPN School Band

SPN School Band

SPN School Band

4th Grade O Come. O Come. Emmanuel

El Burrito Sabanero

Kindergarten Silent Night

3rd Grade Son of God

5th Grade Night of Stars/Silent Night

Amy's Piano Solo Christmastime is here

7th Grade Feliz Navidad

Pre K Away in a Manger

## The students put on a fabulous concert!

Thanks to Mr. Phil Lathroum and Ms. Amy Sewell for working with our children on this concert!

Thanks to Mrs. Sue Wenzlick for providing the background music!