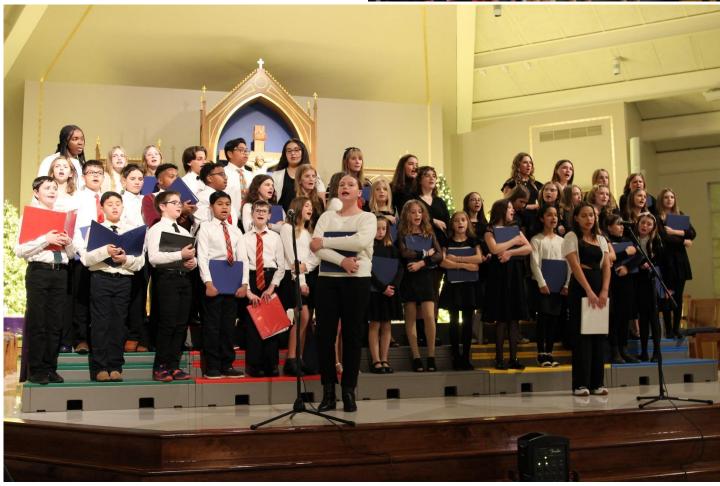

## St. Philip Neri Christmas Concert

Our Narrators Ellie, Roxylynn, a Charles

SPN School Band

SPN School Band

SPN School Band

SPN School Band

SPN School Band

4th Grade O Come. O Come. Emmanuel

El Burrito Sabanero

Kindergarten Silent Night

3rd Grade Son of God

5th Grade Night of Stars/Silent Night

Amy's Piano Solo Christmastime is here

7th Grade Feliz Navidad

Pre K Away in a Manger

## The students put on a fabulous concert!

Thanks to Mr. Phil Lathroum and Ms. Amy Sewell for working with our children on this concert!

Thanks to Mrs. Sue Wenzlick for providing the background music!