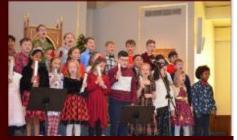

## St. Philip Neri Christmas Concert

Our Narrators Ellie, Roxylynn, a Charles

SPN School Band

SPN School Band

SPN School Band

SPN School Band

SPN School Band

4th Grade O Come. O Come. Emmanuel

El Burrito Sabanero

Kindergarten Silent Night

3rd Grade Son of God

5th Grade Night of Stars/Silent Night

Amy's Piano Solo Christmastime is here

7th Grade Feliz Navidad

Pre K Away in a Manger

## The students put on a fabulous concert!

Thanks to Mr. Phil Lathroum and Ms. Amy Sewell for working with our children on this concert!

Thanks to Mrs. Sue Wenzlick for providing the background music!