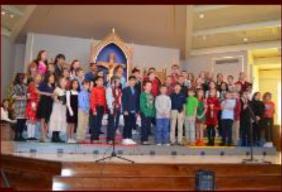

## St. Philip Neri Christmas Concert

Our Narrators Ellie, Roxylynn, a Charles

SPN School Band

SPN School Band

SPN School Band

SPN School Band

SPN School Band

4th Grade O Come. O Come. Emmanuel

El Burrito Sabanero

Kindergarten Silent Night

3rd Grade Son of God

5th Grade Night of Stars/Silent Night

Amy's Piano Solo Christmastime is here

7th Grade Feliz Navidad

Pre K Away in a Manger

## The students put on a fabulous concert!

Thanks to Mr. Phil Lathroum and Ms. Amy Sewell for working with our children on this concert!

Thanks to Mrs. Sue Wenzlick for providing the background music!