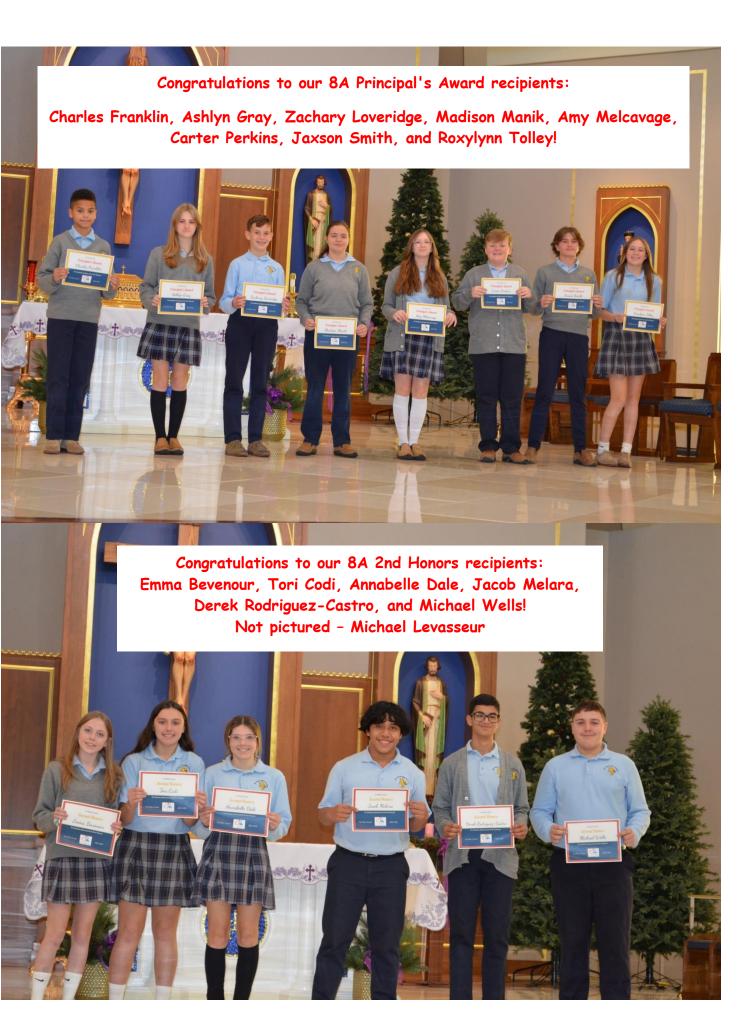

Congratulations to our 8B 2nd Honors recipients:
Sofia Horton, Sydney Amos, Ashlyn Pickett, Nicholas Handy, Anthony Bush,
Tyler Horter, Ryan McManus, Eric Miller, James Worrall, and Elliana Mitchell!
Not pictured - Emma Harthausen