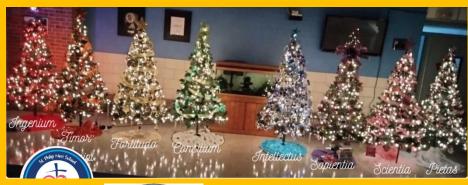

Thook at these festive trees!
Thanks to all SPN families who donated to our Christmas giving program through the parish!
What a wonderful display of generosity!

Ms. Gina loves helping out at SPN and our kiddos love seeing her! She had a great day with our 4B students.