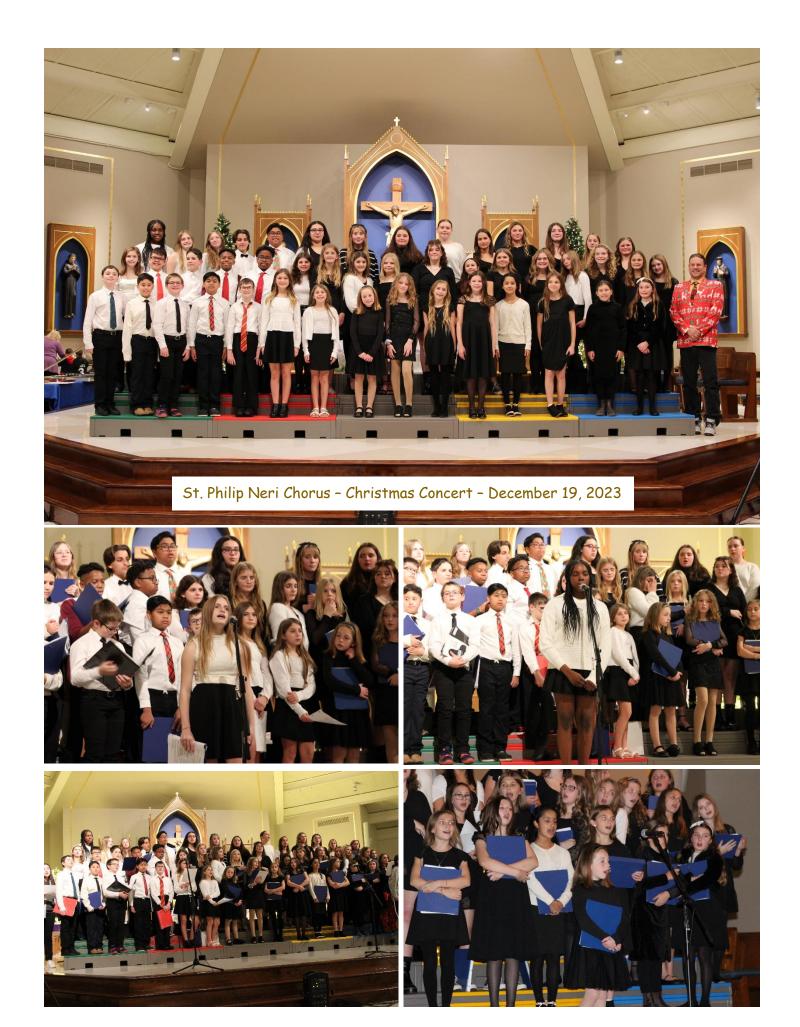

## St. Philip Neri Christmas Concert

Our Narrators Ellie, Roxylynn, a Charles

SPN School Band

SPN School Band

SPN School Band

SPN School Band

SPN School Band

4th Grade O Come. O Come. Emmanuel

El Burrito Sabanero

Kindergarten Silent Night

3rd Grade Son of God

5th Grade Night of Stars/Silent Night

Amy's Piano Solo Christmastime is here

7th Grade Feliz Navidad

Pre K Away in a Manger

## The students put on a fabulous concert!

Thanks to Mr. Phil Lathroum and Ms. Amy Sewell for working with our children on this concert!

Thanks to Mrs. Sue Wenzlick for providing the background music!