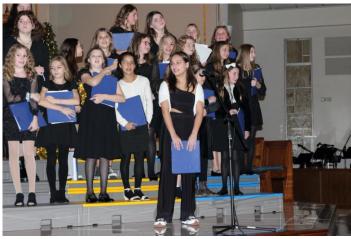

## St. Philip Neri Christmas Concert

Our Narrators Ellie, Roxylynn, a Charles

SPN School Band

SPN School Band

SPN School Band

SPN School Band

SPN School Band

4th Grade O Come. O Come. Emmanuel

El Burrito Sabanero

Kindergarten Silent Night

3rd Grade Son of God

5th Grade Night of Stars/Silent Night

Amy's Piano Solo Christmastime is here

7th Grade Feliz Navidad

Pre K Away in a Manger

## The students put on a fabulous concert!

Thanks to Mr. Phil Lathroum and Ms. Amy Sewell for working with our children on this concert!

Thanks to Mrs. Sue Wenzlick for providing the background music!