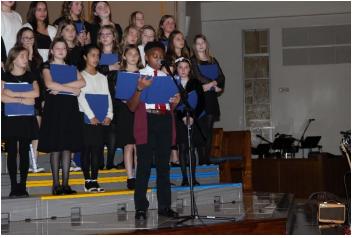

## St. Philip Neri Christmas Concert

Our Narrators Ellie, Roxylynn, a Charles

SPN School Band

SPN School Band

SPN School Band

SPN School Band

SPN School Band

4th Grade O Come. O Come. Emmanuel

El Burrito Sabanero

Kindergarten Silent Night

3rd Grade Son of God

5th Grade Night of Stars/Silent Night

Amy's Piano Solo Christmastime is here

7th Grade Feliz Navidad

Pre K Away in a Manger

## The students put on a fabulous concert!

Thanks to Mr. Phil Lathroum and Ms. Amy Sewell for working with our children on this concert!

Thanks to Mrs. Sue Wenzlick for providing the background music!