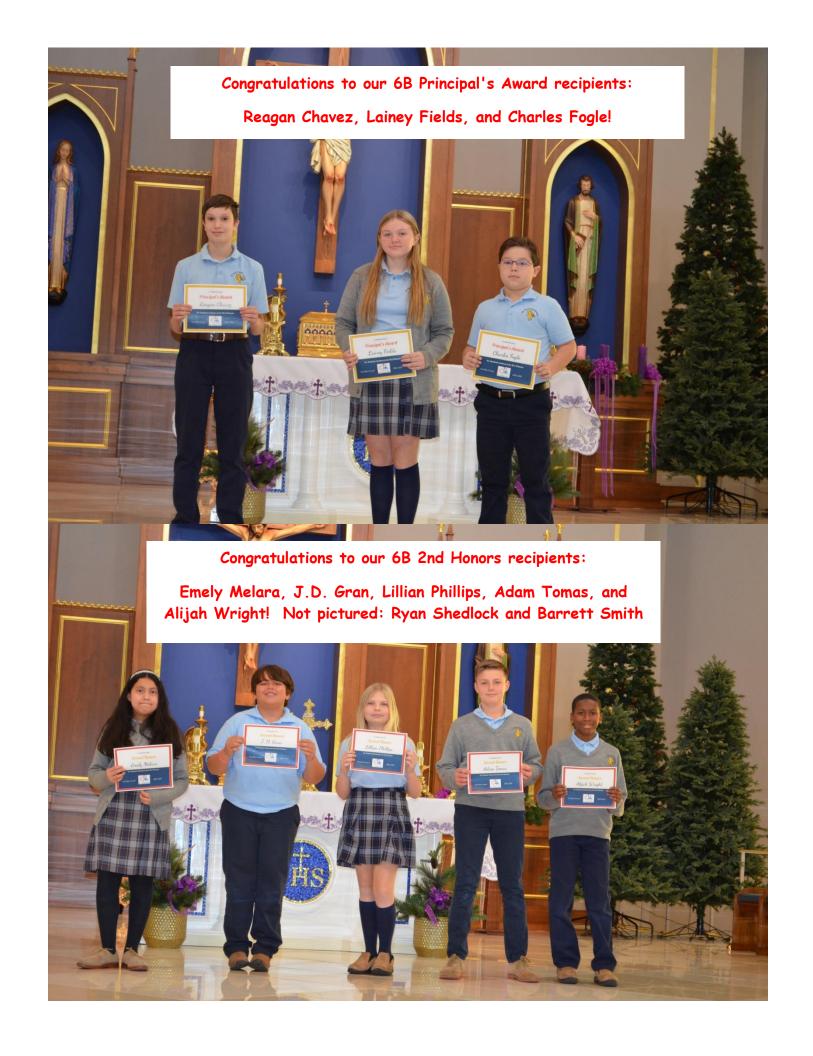

Congratulations to our 6A Principal's Award recipients:

Ayomide Adeyeye, Christopher Bush, Jackson Dale, Robert Fain, Kennedy Foster, Natalie Peralta, Matthew Hernandez, Zachery Hoey, Caleb Kovack, Anna Legendre, Tyler Loveridge, Alice Lu, Noah Moon, Aidan Pereira, Emily Smeltzer, and Rinchen Tsomo.

Congratulations to our 8B 2nd Honors recipients:
Sofia Horton, Sydney Amos, Ashlyn Pickett, Nicholas Handy, Anthony Bush,
Tyler Horter, Ryan McManus, Eric Miller, James Worrall, and Elliana Mitchell!
Not pictured - Emma Harthausen