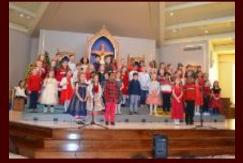

## St. Philip Neri Christmas Concert

Our Narrators Ellie, Roxylynn, a Charles

SPN School Band

SPN School Band

SPN School Band

SPN School Band

SPN School Band

4th Grade O Come. O Come. Emmanuel

El Burrito Sabanero

Kindergarten Silent Night

3rd Grade Son of God

5th Grade Night of Stars/Silent Night

Amy's Piano Solo Christmastime is here

7th Grade Feliz Navidad

Pre K Away in a Manger

## The students put on a fabulous concert!

Thanks to Mr. Phil Lathroum and Ms. Amy Sewell for working with our children on this concert!

Thanks to Mrs. Sue Wenzlick for providing the background music!