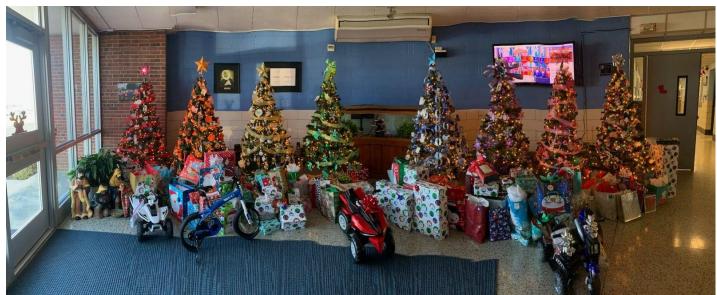

## PARISH EVENTS AND INFORMATION http://www.stclementandstphilipneripastorate.org/

A Heartfelt Thank you to St. Clement, St. Philip Neri Church & School

Over 300 Children received Christmas gifts!

Thank You for helping make our Advent Giving Tree a huge success and greatest one to date.

Thook at these festive trees!
Thanks to all SPN families who donated to our Christmas giving program through the parish!
What a wonderful display of generosity!

Ms. Gina loves helping out at SPN and our kiddos love seeing her! She had a great day with our 4B students.