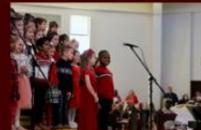

## St. Philip Neri Christmas Concert

Our Narrators Ellie, Roxylynn, a Charles

SPN School Band

SPN School Band

SPN School Band

SPN School Band

SPN School Band

4th Grade O Come. O Come. Emmanuel

El Burrito Sabanero

Kindergarten Silent Night

3rd Grade Son of God

5th Grade Night of Stars/Silent Night

Amy's Piano Solo Christmastime is here

7th Grade Feliz Navidad

Pre K Away in a Manger

## The students put on a fabulous concert!

Thanks to Mr. Phil Lathroum and Ms. Amy Sewell for working with our children on this concert!

Thanks to Mrs. Sue Wenzlick for providing the background music!