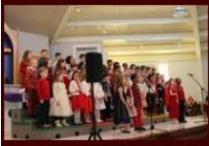

## St. Philip Neri Christmas Concert

Our Narrators Ellie, Roxylynn, a Charles

SPN School Band

SPN School Band

SPN School Band

SPN School Band

SPN School Band

4th Grade O Come. O Come. Emmanuel

El Burrito Sabanero

Kindergarten Silent Night

3rd Grade Son of God

5th Grade Night of Stars/Silent Night

Amy's Piano Solo Christmastime is here

7th Grade Feliz Navidad

Pre K Away in a Manger

## The students put on a fabulous concert!

Thanks to Mr. Phil Lathroum and Ms. Amy Sewell for working with our children on this concert!

Thanks to Mrs. Sue Wenzlick for providing the background music!