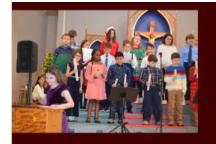

## St. Philip Neri Christmas Concert

Our Narrators Ellie, Roxylynn, a Charles

SPN School Band

SPN School Band

SPN School Band

SPN School Band

SPN School Band

4th Grade O Come. O Come. Emmanuel

El Burrito Sabanero

Kindergarten Silent Night

3rd Grade Son of God

5th Grade Night of Stars/Silent Night

Amy's Piano Solo Christmastime is here

7th Grade Feliz Navidad

Pre K Away in a Manger

## The students put on a fabulous concert!

Thanks to Mr. Phil Lathroum and Ms. Amy Sewell for working with our children on this concert!

Thanks to Mrs. Sue Wenzlick for providing the background music!