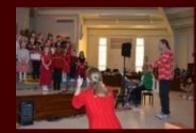

## St. Philip Neri Christmas Concert

Our Narrators Ellie, Roxylynn, a Charles

SPN School Band

SPN School Band

SPN School Band

SPN School Band

SPN School Band

4th Grade O Come. O Come. Emmanuel

El Burrito Sabanero

Kindergarten Silent Night

3rd Grade Son of God

5th Grade Night of Stars/Silent Night

Amy's Piano Solo Christmastime is here

7th Grade Feliz Navidad

Pre K Away in a Manger

## The students put on a fabulous concert!

Thanks to Mr. Phil Lathroum and Ms. Amy Sewell for working with our children on this concert!

Thanks to Mrs. Sue Wenzlick for providing the background music!