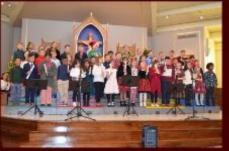

## St. Philip Neri Christmas Concert

Our Narrators Ellie, Roxylynn, a Charles

SPN School Band

SPN School Band

SPN School Band

SPN School Band

SPN School Band

4th Grade O Come. O Come. Emmanuel

El Burrito Sabanero

Kindergarten Silent Night

3rd Grade Son of God

5th Grade Night of Stars/Silent Night

Amy's Piano Solo Christmastime is here

7th Grade Feliz Navidad

Pre K Away in a Manger

## The students put on a fabulous concert!

Thanks to Mr. Phil Lathroum and Ms. Amy Sewell for working with our children on this concert!

Thanks to Mrs. Sue Wenzlick for providing the background music!