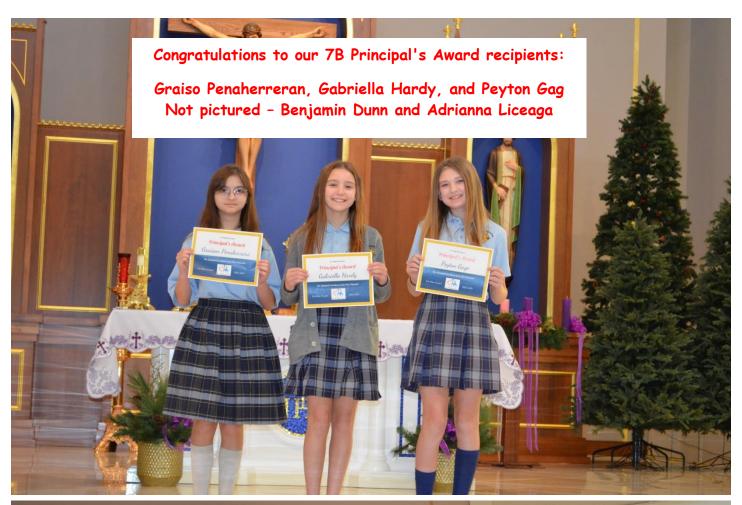

Congratulations to our 6A Principal's Award recipients:

Ayomide Adeyeye, Christopher Bush, Jackson Dale, Robert Fain, Kennedy Foster, Natalie Peralta, Matthew Hernandez, Zachery Hoey, Caleb Kovack, Anna Legendre, Tyler Loveridge, Alice Lu, Noah Moon, Aidan Pereira, Emily Smeltzer, and Rinchen Tsomo.