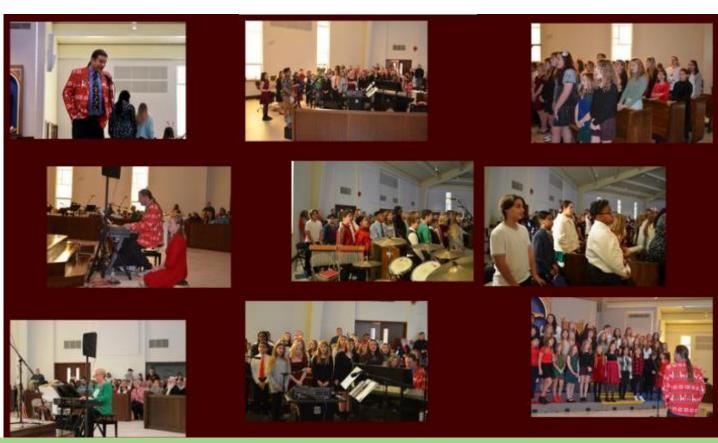

## St. Philip Neri Christmas Concert

Our Narrators Ellie, Roxylynn, a Charles

SPN School Band

SPN School Band

SPN School Band

SPN School Band

SPN School Band

4th Grade O Come. O Come. Emmanuel

El Burrito Sabanero

Kindergarten Silent Night

3rd Grade Son of God

5th Grade Night of Stars/Silent Night

Amy's Piano Solo Christmastime is here

7th Grade Feliz Navidad

Pre K Away in a Manger

## The students put on a fabulous concert!

Thanks to Mr. Phil Lathroum and Ms. Amy Sewell for working with our children on this concert!

Thanks to Mrs. Sue Wenzlick for providing the background music!