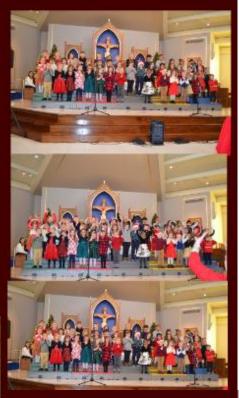

## St. Philip Neri Christmas Concert

Our Narrators Ellie, Roxylynn, a Charles

SPN School Band

SPN School Band

SPN School Band

SPN School Band

SPN School Band

4th Grade O Come. O Come. Emmanuel

El Burrito Sabanero

Kindergarten Silent Night

3rd Grade Son of God

5th Grade Night of Stars/Silent Night

Amy's Piano Solo Christmastime is here

7th Grade Feliz Navidad

Pre K Away in a Manger

## The students put on a fabulous concert!

Thanks to Mr. Phil Lathroum and Ms. Amy Sewell for working with our children on this concert!

Thanks to Mrs. Sue Wenzlick for providing the background music!