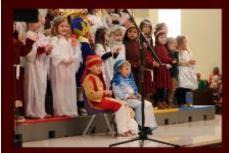

## St. Philip Neri Christmas Concert

Our Narrators Ellie, Roxylynn, a Charles

SPN School Band

SPN School Band

SPN School Band

SPN School Band

SPN School Band

4th Grade O Come. O Come. Emmanuel

El Burrito Sabanero

Kindergarten Silent Night

3rd Grade Son of God

5th Grade Night of Stars/Silent Night

Amy's Piano Solo Christmastime is here

7th Grade Feliz Navidad

Pre K Away in a Manger

## The students put on a fabulous concert!

Thanks to Mr. Phil Lathroum and Ms. Amy Sewell for working with our children on this concert!

Thanks to Mrs. Sue Wenzlick for providing the background music!