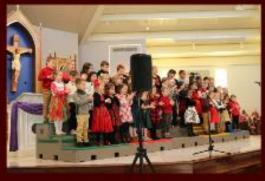

## St. Philip Neri Christmas Concert

Our Narrators Ellie, Roxylynn, a Charles

SPN School Band

SPN School Band

SPN School Band

SPN School Band

SPN School Band

4th Grade O Come. O Come. Emmanuel

El Burrito Sabanero

Kindergarten Silent Night

3rd Grade Son of God

5th Grade Night of Stars/Silent Night

Amy's Piano Solo Christmastime is here

7th Grade Feliz Navidad

Pre K Away in a Manger

## The students put on a fabulous concert!

Thanks to Mr. Phil Lathroum and Ms. Amy Sewell for working with our children on this concert!

Thanks to Mrs. Sue Wenzlick for providing the background music!