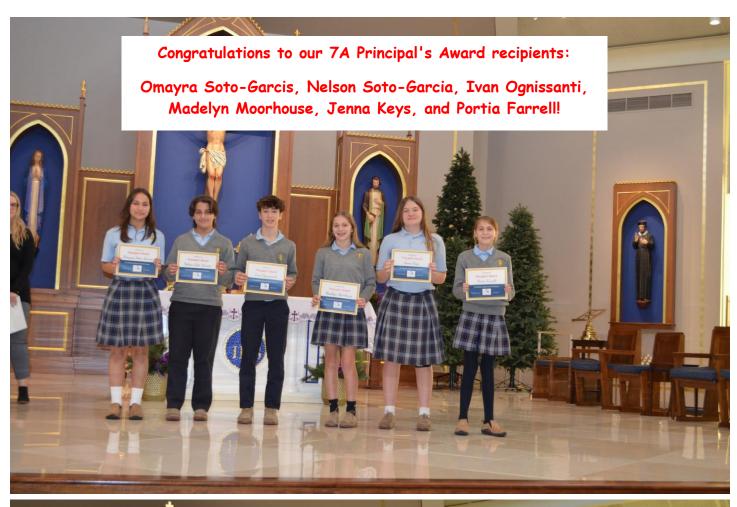

4:00pm

#### ADORATION

ST. CLEMENT - Tuesday 9:00am - 6:00pm ST. PHILIP NERI – Wednesday 9:00am – 6:00pm

"Rejoice always, pray constantly, give thanks in all circumstances; for this is the will of God in Christ Jesus for you." (1 Thessalonians 5:16-18)











POSITIVE
BEHAVIOUR
INTERVENTIONS
AND SUPPORTS
(PBIS)

PBIS is currently giving badges of



recognition instead of having schools apply for bronze, silver or gold status.

SPN was awarded 5 badges for this past school year!



Congratulations to our 6A Principal's Award recipients:

Ayomide Adeyeye, Christopher Bush, Jackson Dale, Robert Fain, Kennedy Foster, Natalie Peralta, Matthew Hernandez, Zachery Hoey, Caleb Kovack, Anna Legendre, Tyler Loveridge, Alice Lu, Noah Moon, Aidan Pereira, Emily Smeltzer, and Rinchen Tsomo.

















Congratulations to our 8B 2nd Honors recipients:
Sofia Horton, Sydney Amos, Ashlyn Pickett, Nicholas Handy, Anthony Bush,
Tyler Horter, Ryan McManus, Eric Miller, James Worrall, and Elliana Mitchell!
Not pictured - Emma Harthausen





Thook at these festive trees!
Thanks to all SPN families who donated to our Christmas giving program through the parish!
What a wonderful display of generosity!



Ms. Gina loves helping out at SPN and our kiddos love seeing her! She had a great day with our 4B students.

Thank you, Ms. Gina! →

























































**BOOK EXCHANGE!** 





## St. Philip Neri Christmas Concert

Our Narrators Ellie, Roxylynn, a Charles







SPN School Band







SPN School Band







SPN School Band







SPN School Band