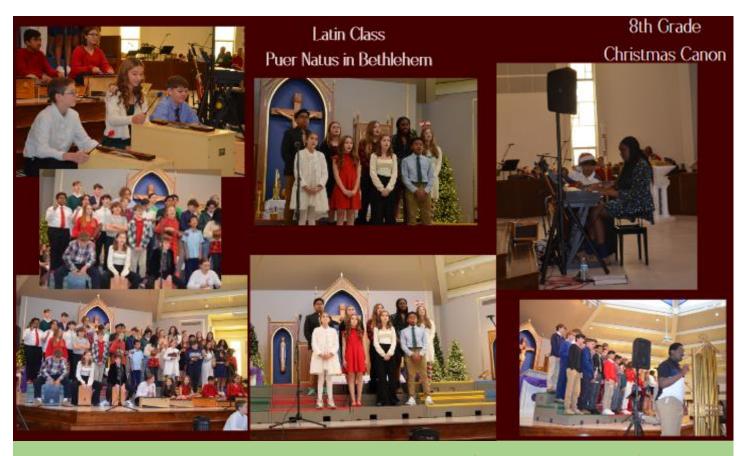

## St. Philip Neri Christmas Concert

Our Narrators Ellie, Roxylynn, a Charles

SPN School Band

SPN School Band

SPN School Band

SPN School Band

SPN School Band

4th Grade O Come. O Come. Emmanuel

El Burrito Sabanero

Kindergarten Silent Night

3rd Grade Son of God

5th Grade Night of Stars/Silent Night

Amy's Piano Solo Christmastime is here

7th Grade Feliz Navidad

Pre K Away in a Manger

## The students put on a fabulous concert!

Thanks to Mr. Phil Lathroum and Ms. Amy Sewell for working with our children on this concert!

Thanks to Mrs. Sue Wenzlick for providing the background music!