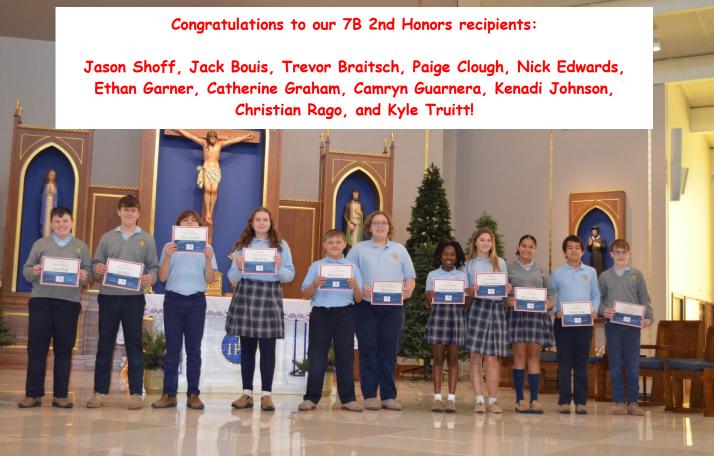

Congratulations to our 6A Principal's Award recipients:

Ayomide Adeyeye, Christopher Bush, Jackson Dale, Robert Fain, Kennedy Foster, Natalie Peralta, Matthew Hernandez, Zachery Hoey, Caleb Kovack, Anna Legendre, Tyler Loveridge, Alice Lu, Noah Moon, Aidan Pereira, Emily Smeltzer, and Rinchen Tsomo.