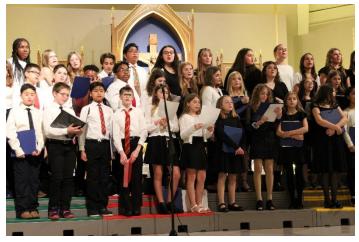

## St. Philip Neri Christmas Concert

Our Narrators Ellie, Roxylynn, a Charles

SPN School Band

SPN School Band

SPN School Band

SPN School Band

SPN School Band

4th Grade O Come. O Come. Emmanuel

El Burrito Sabanero

Kindergarten Silent Night

3rd Grade Son of God

5th Grade Night of Stars/Silent Night

Amy's Piano Solo Christmastime is here

7th Grade Feliz Navidad

Pre K Away in a Manger

## The students put on a fabulous concert!

Thanks to Mr. Phil Lathroum and Ms. Amy Sewell for working with our children on this concert!

Thanks to Mrs. Sue Wenzlick for providing the background music!