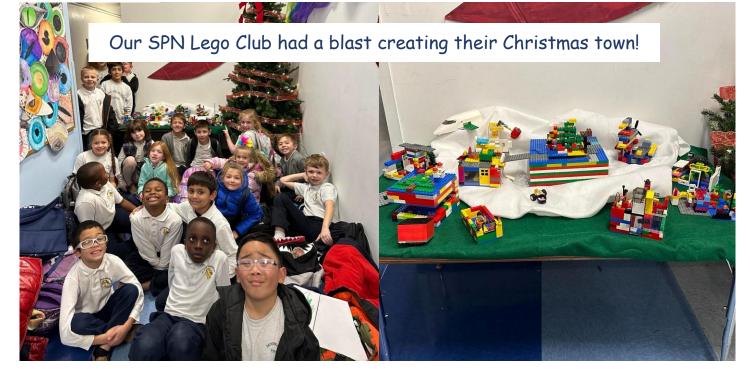

:

Ayomide Adeyeye, Christopher Bush, Jackson Dale, Robert Fain, Kennedy Foster, Natalie Peralta, Matthew Hernandez, Zachery Hoey, Caleb Kovack, Anna Legendre, Tyler Loveridge, Alice Lu, Noah Moon, Aidan Pereira, Emily Smeltzer, and Rinchen Tsomo.

















Congratulations to our 8B 2nd Honors recipients:
Sofia Horton, Sydney Amos, Ashlyn Pickett, Nicholas Handy, Anthony Bush,
Tyler Horter, Ryan McManus, Eric Miller, James Worrall, and Elliana Mitchell!
Not pictured - Emma Harthausen





Thook at these festive trees!
Thanks to all SPN families who donated to our Christmas giving program through the parish!
What a wonderful display of generosity!



Ms. Gina loves helping out at SPN and our kiddos love seeing her! She had a great day with our 4B students.

Thank you, Ms. Gina! →

























































**BOOK EXCHANGE!** 





## St. Philip Neri Christmas Concert

Our Narrators Ellie, Roxylynn, a Charles







SPN School Band







SPN School Band







SPN School Band







SPN School Band





SPN School Band







4th Grade O Come. O Come. Emmanuel



El Burrito Sabanero









Kindergarten Silent Night











3rd Grade Son of God







5th Grade Night of Stars/Silent Night





Amy's Piano Solo Christmastime is here









7th Grade Feliz Navidad







Pre K Away in a Manger















## The students put on a fabulous concert!





Thanks to Mr. Phil Lathroum and Ms. Amy Sewell for working with our children on this concert!

Thanks to Mrs. Sue Wenzlick for providing the background music!





## Hosted by St. P