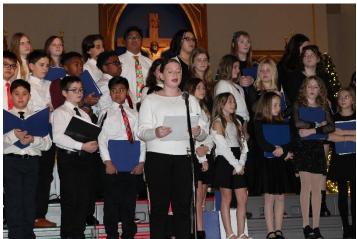

## St. Philip Neri Christmas Concert

Our Narrators Ellie, Roxylynn, a Charles

SPN School Band

SPN School Band

SPN School Band

SPN School Band

SPN School Band

4th Grade O Come. O Come. Emmanuel

El Burrito Sabanero

Kindergarten Silent Night

3rd Grade Son of God

5th Grade Night of Stars/Silent Night

Amy's Piano Solo Christmastime is here

7th Grade Feliz Navidad

Pre K Away in a Manger

## The students put on a fabulous concert!

Thanks to Mr. Phil Lathroum and Ms. Amy Sewell for working with our children on this concert!

Thanks to Mrs. Sue Wenzlick for providing the background music!