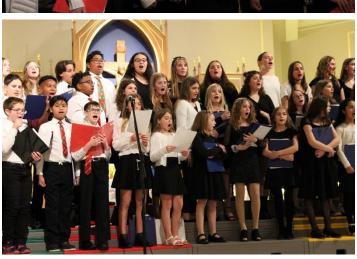

## St. Philip Neri Christmas Concert

Our Narrators Ellie, Roxylynn, a Charles

SPN School Band

SPN School Band

SPN School Band

SPN School Band

SPN School Band

4th Grade O Come. O Come. Emmanuel

El Burrito Sabanero

Kindergarten Silent Night

3rd Grade Son of God

5th Grade Night of Stars/Silent Night

Amy's Piano Solo Christmastime is here

7th Grade Feliz Navidad

Pre K Away in a Manger

## The students put on a fabulous concert!

Thanks to Mr. Phil Lathroum and Ms. Amy Sewell for working with our children on this concert!

Thanks to Mrs. Sue Wenzlick for providing the background music!