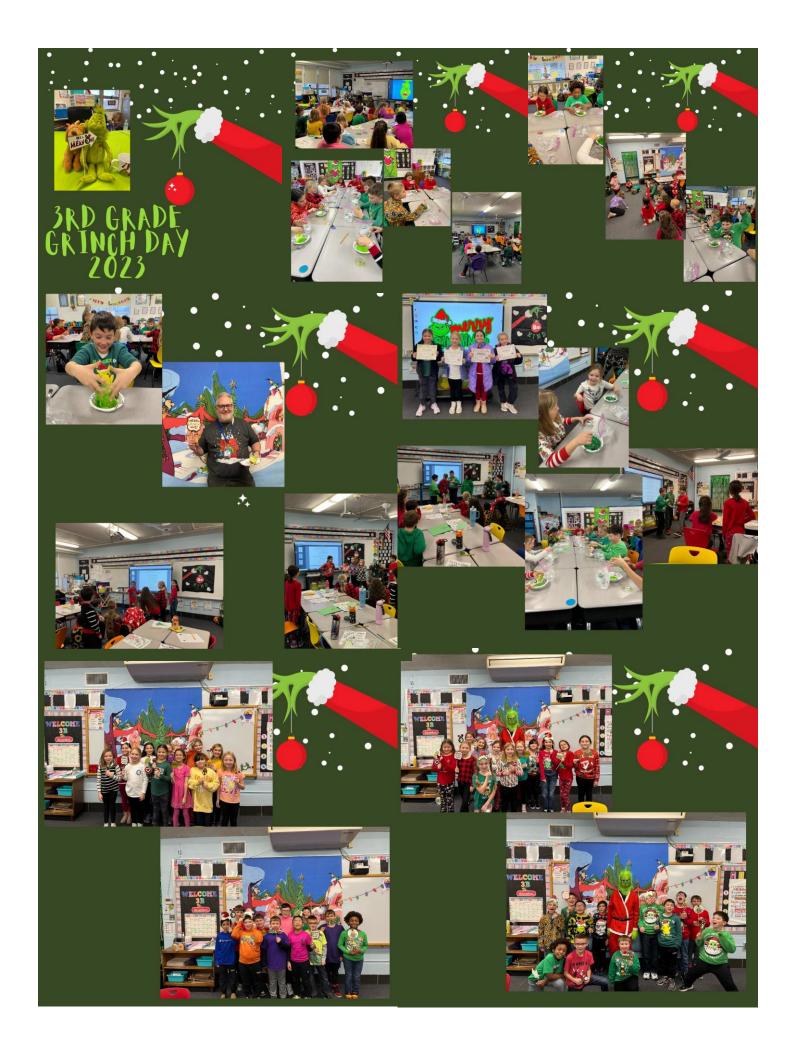

ster, Natalie Peralta, Matthew Hernandez, Zachery Hoey, Caleb Kovack, Anna Legendre, Tyler Loveridge, Alice Lu, Noah Moon, Aidan Pereira, Emily Smeltzer, and Rinchen Tsomo.

















Congratulations to our 8B 2nd Honors recipients:
Sofia Horton, Sydney Amos, Ashlyn Pickett, Nicholas Handy, Anthony Bush,
Tyler Horter, Ryan McManus, Eric Miller, James Worrall, and Elliana Mitchell!
Not pictured - Emma Harthausen





Thook at these festive trees!
Thanks to all SPN families who donated to our Christmas giving program through the parish!
What a wonderful display of generosity!



Ms. Gina loves helping out at SPN and our kiddos love seeing her! She had a great day with our 4B students.

Thank you, Ms. Gina! →

























































**BOOK EXCHANGE!** 





## St. Philip Neri Christmas Concert

Our Narrators Ellie, Roxylynn, a Charles







SPN School Band







SPN School Band







SPN School Band







SPN School Band





SPN School Band







4th Grade O Come. O Come. Emmanuel



El Burrito Sabanero









Kindergarten Silent Night











3rd Grade Son of God







5th Grade Night of Stars/Silent Night





Amy's Piano Solo Christmastime is here









7th Grade Feliz Navidad







Pre K Away in a Manger















## The students put on a fabulous concert!





Thanks to Mr. Phil Lathroum and Ms. Amy Sewell for working with our children on this concert!

Thanks to Mrs. Sue Wenzlick for providing the background music!





## Hosted by St. Philip Neri School

Saturday, January 27, 2024

## It's your chance to win K