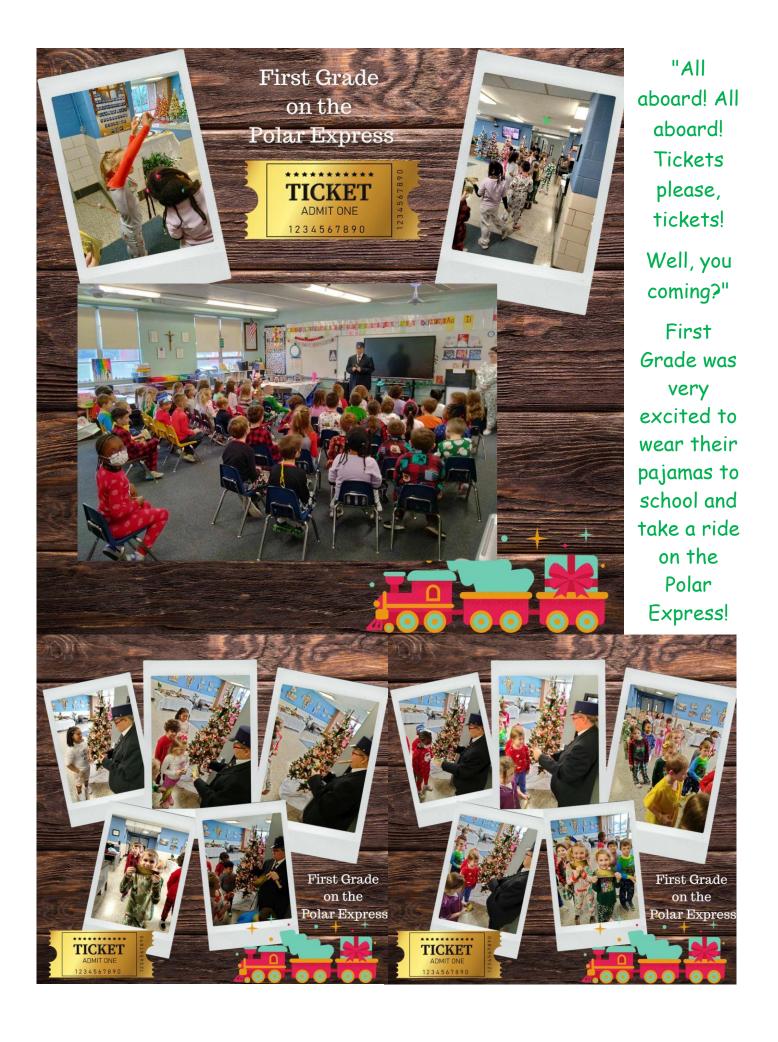

er, Natalie Peralta, Matthew Hernandez, Zachery Hoey, Caleb Kovack, Anna Legendre, Tyler Loveridge, Alice Lu, Noah Moon, Aidan Pereira, Emily Smeltzer, and Rinchen Tsomo.

















Congratulations to our 8B 2nd Honors recipients:
Sofia Horton, Sydney Amos, Ashlyn Pickett, Nicholas Handy, Anthony Bush,
Tyler Horter, Ryan McManus, Eric Miller, James Worrall, and Elliana Mitchell!
Not pictured - Emma Harthausen





Thook at these festive trees!
Thanks to all SPN families who donated to our Christmas giving program through the parish!
What a wonderful display of generosity!



Ms. Gina loves helping out at SPN and our kiddos love seeing her! She had a great day with our 4B students.

Thank you, Ms. Gina! →

























































**BOOK EXCHANGE!** 





## St. Philip Neri Christmas Concert

Our Narrators Ellie, Roxylynn, a Charles







SPN School Band







SPN School Band







SPN School Band







SPN School Band





SPN School Band







4th Grade O Come. O Come. Emmanuel



El Burrito Sabanero









Kindergarten Silent Night











3rd Grade Son of God







5th Grade Night of Stars/Silent Night





Amy's Piano Solo Christmastime is here









7th Grade Feliz Navidad







Pre K Away in a Manger















## The students put on a fabulous concert!





Thanks to Mr. Phil Lathroum and Ms. Amy Sewell for working with our children on this concert!

Thanks to Mrs. Sue Wenzlick for providing the background music!





## Hosted by St. Philip Neri School

Saturday, January 27, 2024

## It's your chance to win Kat