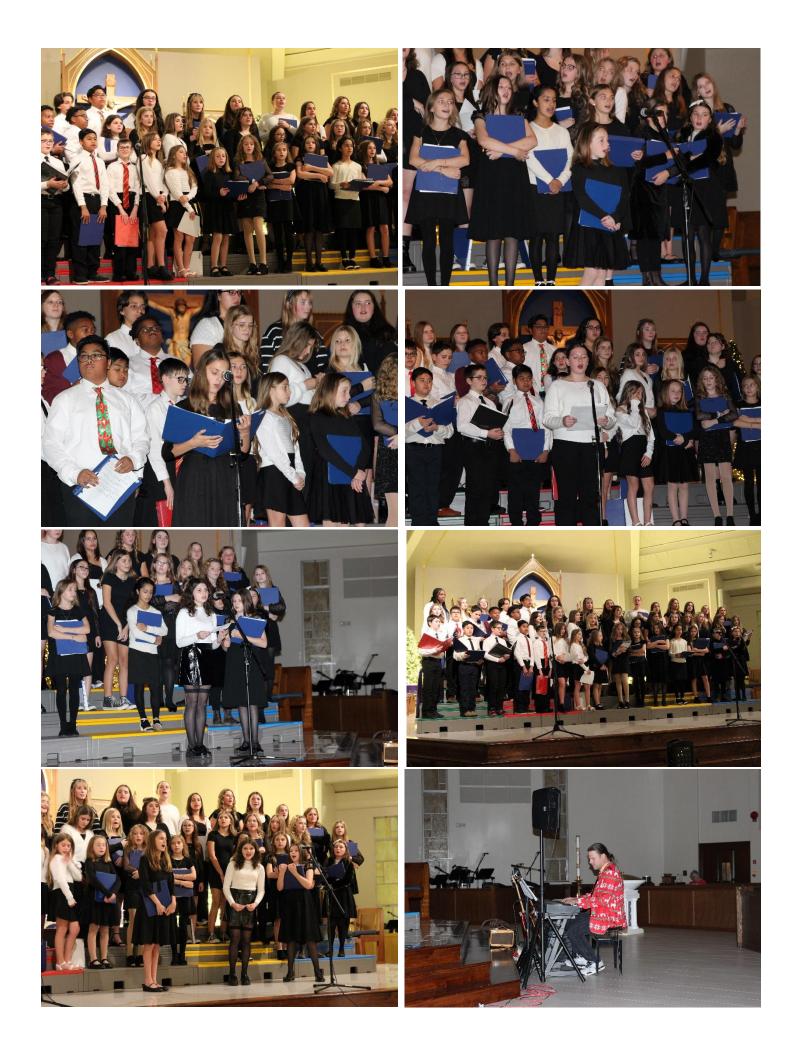

## St. Philip Neri Christmas Concert

Our Narrators Ellie, Roxylynn, a Charles

SPN School Band

SPN School Band

SPN School Band

SPN School Band

SPN School Band

4th Grade O Come. O Come. Emmanuel

El Burrito Sabanero

Kindergarten Silent Night

3rd Grade Son of God

5th Grade Night of Stars/Silent Night

Amy's Piano Solo Christmastime is here

7th Grade Feliz Navidad

Pre K Away in a Manger

## The students put on a fabulous concert!

Thanks to Mr. Phil Lathroum and Ms. Amy Sewell for working with our children on this concert!

Thanks to Mrs. Sue Wenzlick for providing the background music!