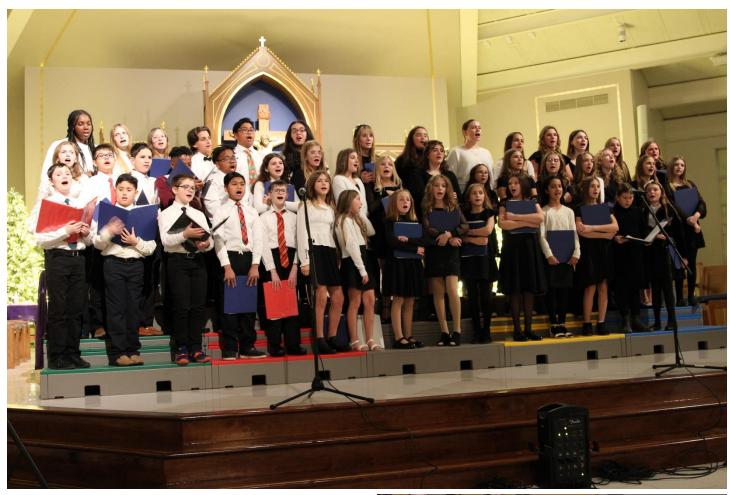

## St. Philip Neri Christmas Concert

Our Narrators Ellie, Roxylynn, a Charles

SPN School Band

SPN School Band

SPN School Band

SPN School Band

SPN School Band

4th Grade O Come. O Come. Emmanuel

El Burrito Sabanero

Kindergarten Silent Night

3rd Grade Son of God

5th Grade Night of Stars/Silent Night

Amy's Piano Solo Christmastime is here

7th Grade Feliz Navidad

Pre K Away in a Manger

## The students put on a fabulous concert!

Thanks to Mr. Phil Lathroum and Ms. Amy Sewell for working with our children on this concert!

Thanks to Mrs. Sue Wenzlick for providing the background music!