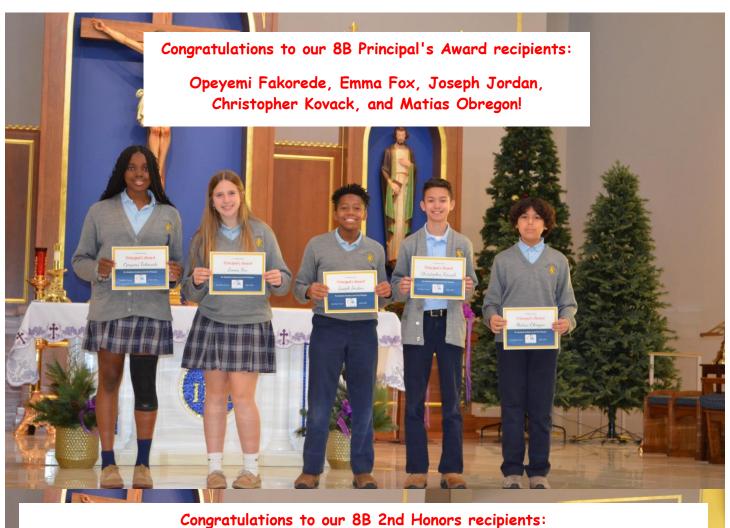

Congratulations to our 8B 2nd Honors recipients:
Sofia Horton, Sydney Amos, Ashlyn Pickett, Nicholas Handy, Anthony Bush,
Tyler Horter, Ryan McManus, Eric Miller, James Worrall, and Elliana Mitchell!
Not pictured - Emma Harthausen