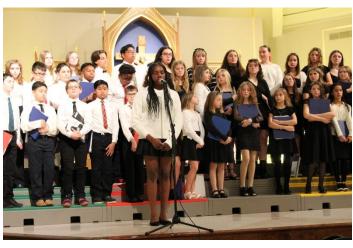

## St. Philip Neri Christmas Concert

Our Narrators Ellie, Roxylynn, a Charles

SPN School Band

SPN School Band

SPN School Band

SPN School Band

SPN School Band

4th Grade O Come. O Come. Emmanuel

El Burrito Sabanero

Kindergarten Silent Night

3rd Grade Son of God

5th Grade Night of Stars/Silent Night

Amy's Piano Solo Christmastime is here

7th Grade Feliz Navidad

Pre K Away in a Manger

## The students put on a fabulous concert!

Thanks to Mr. Phil Lathroum and Ms. Amy Sewell for working with our children on this concert!

Thanks to Mrs. Sue Wenzlick for providing the background music!