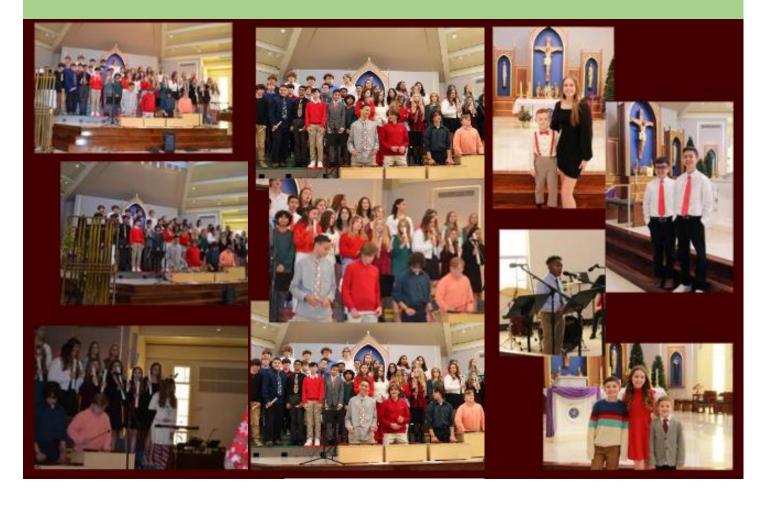

## St. Philip Neri Christmas Concert

Our Narrators Ellie, Roxylynn, a Charles

SPN School Band

SPN School Band

SPN School Band

SPN School Band

SPN School Band

4th Grade O Come. O Come. Emmanuel

El Burrito Sabanero

Kindergarten Silent Night

3rd Grade Son of God

5th Grade Night of Stars/Silent Night

Amy's Piano Solo Christmastime is here

7th Grade Feliz Navidad

Pre K Away in a Manger

## The students put on a fabulous concert!

Thanks to Mr. Phil Lathroum and Ms. Amy Sewell for working with our children on this concert!

Thanks to Mrs. Sue Wenzlick for providing the background music!