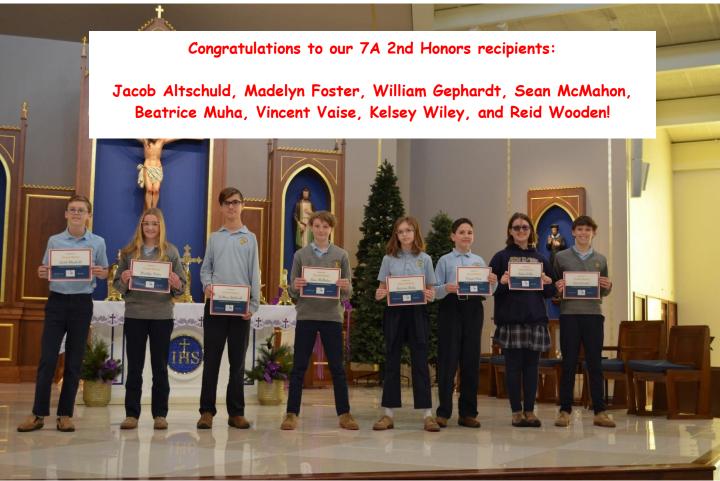

00pm

#### ADORATION

ST. CLEMENT - Tuesday 9:00am - 6:00pm ST. PHILIP NERI – Wednesday 9:00am – 6:00pm

"Rejoice always, pray constantly, give thanks in all circumstances; for this is the will of God in Christ Jesus for you." (1 Thessalonians 5:16-18)











POSITIVE
BEHAVIOUR
INTERVENTIONS
AND SUPPORTS
(PBIS)

PBIS is currently giving badges of



recognition instead of having schools apply for bronze, silver or gold status.

SPN was awarded 5 badges for this past school year!



Congratulations to our 6A Principal's Award recipients:

Ayomide Adeyeye, Christopher Bush, Jackson Dale, Robert Fain, Kennedy Foster, Natalie Peralta, Matthew Hernandez, Zachery Hoey, Caleb Kovack, Anna Legendre, Tyler Loveridge, Alice Lu, Noah Moon, Aidan Pereira, Emily Smeltzer, and Rinchen Tsomo.

















Congratulations to our 8B 2nd Honors recipients:
Sofia Horton, Sydney Amos, Ashlyn Pickett, Nicholas Handy, Anthony Bush,
Tyler Horter, Ryan McManus, Eric Miller, James Worrall, and Elliana Mitchell!
Not pictured - Emma Harthausen





Thook at these festive trees!
Thanks to all SPN families who donated to our Christmas giving program through the parish!
What a wonderful display of generosity!



Ms. Gina loves helping out at SPN and our kiddos love seeing her! She had a great day with our 4B students.

Thank you, Ms. Gina! →

























































**BOOK EXCHANGE!** 





## St. Philip Neri Christmas Concert

Our Narrators Ellie, Roxylynn, a Charles







SPN School Band







SPN School Band







SPN School Band







SPN School Band