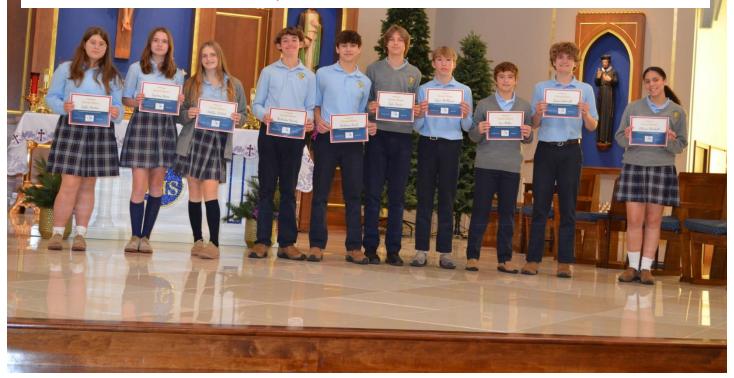

Congratulations to our 6A Principal's Award recipients:

Ayomide Adeyeye, Christopher Bush, Jackson Dale, Robert Fain, Kennedy Foster, Natalie Peralta, Matthew Hernandez, Zachery Hoey, Caleb Kovack, Anna Legendre, Tyler Loveridge, Alice Lu, Noah Moon, Aidan Pereira, Emily Smeltzer, and Rinchen Tsomo.

Congratulations to our 8B 2nd Honors recipients:
Sofia Horton, Sydney Amos, Ashlyn Pickett, Nicholas Handy, Anthony Bush,
Tyler Horter, Ryan McManus, Eric Miller, James Worrall, and Elliana Mitchell!
Not pictured - Emma Harthausen