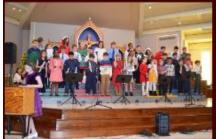

## St. Philip Neri Christmas Concert

Our Narrators Ellie, Roxylynn, a Charles

SPN School Band

SPN School Band

SPN School Band

SPN School Band

SPN School Band

4th Grade O Come. O Come. Emmanuel

El Burrito Sabanero

Kindergarten Silent Night

3rd Grade Son of God

5th Grade Night of Stars/Silent Night

Amy's Piano Solo Christmastime is here

7th Grade Feliz Navidad

Pre K Away in a Manger

## The students put on a fabulous concert!

Thanks to Mr. Phil Lathroum and Ms. Amy Sewell for working with our children on this concert!

Thanks to Mrs. Sue Wenzlick for providing the background music!