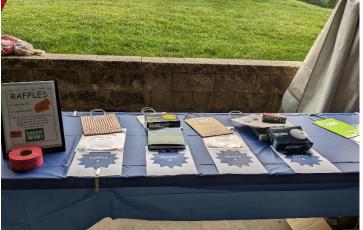

2023 Participant's Gift

Sc. Philip Neri Www.spnmd.org

Bakery Express

Sue says THANKS to the following individuals: Suzanne, Amy Sewell, Amy Salmon, Peggy, Kate, Becky, Linda, and the Wenzlick crew for all of your support! Thanks to all the volunteers for setting up the registration, give-away table, door prizes, raffle items, etc. It was fun to work with everyone to make this event run smoothly!