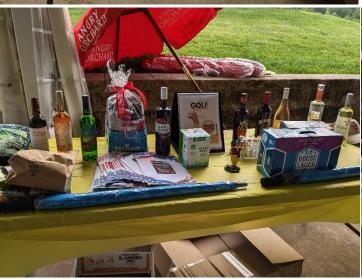

2023 Participant's Gift

Sc. Philip Neri Www.spnmd.org

Bakery Express

Sue says THANKS to the following individuals: Suzanne, Amy Sewell, Amy Salmon, Peggy, Kate, Becky, Linda, and the Wenzlick crew for all of your support! Thanks to all the volunteers for setting up the registration, give-away table, door prizes, raffle items, etc. It was fun to work with everyone to make this event run smoothly!