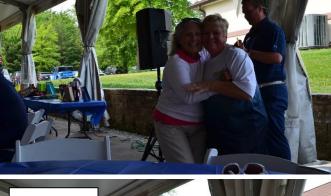

Compass Pointe

Hit them long, hit them straight!

Thanks to Sue, Amy and Linda for taking pictures during the send-off!