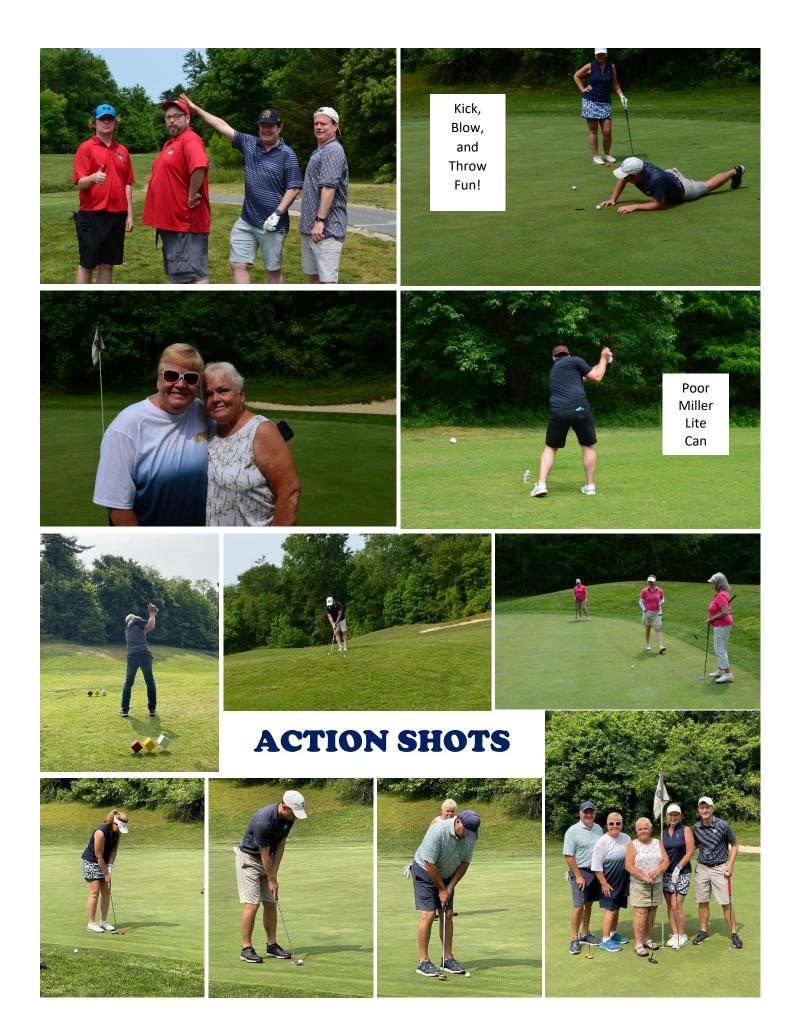

Thanks to Bakery Express and the Breakfast Crew of Kathleen, Carmen,

and Sarah for providing tasty treats and coffee to start our day!

Lots of sights to see on the golf course! Check out this action shot! →

Gathering to get ready for the start of the tournament!