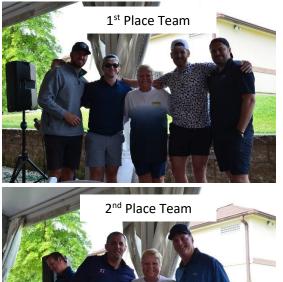

 $\leftarrow$  Longest Drive Winners  $\rightarrow$ 

on two holes

The Punte Family

GRILL + BAR

On behalf of St. Philip Neri School I would like to thank you for your support of our 6<sup>th</sup> Annual Golf Tournament! It has been a pleasure organizing this event - from the participants, to the sponsors, to the volunteers! I really do appreciate all of your support! Please mark your calendars for our 7<sup>th</sup> Annual Golf Tournament on Tuesday, May 21, 2024.