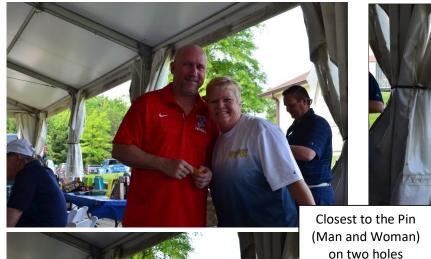

 $\leftarrow$  Longest Drive Winners  $\rightarrow$ 

on two holes

The Punte Family

GRILL + BAR

On behalf of St. Philip Neri School I would like to thank you for your support of our 6<sup>th</sup> Annual Golf Tournament! It has been a pleasure organizing this event - from the participants, to the sponsors, to the volunteers! I really do appreciate all of your support! Please mark your calendars for our 7<sup>th</sup> Annual Golf Tournament on Tuesday, May 21, 2024.