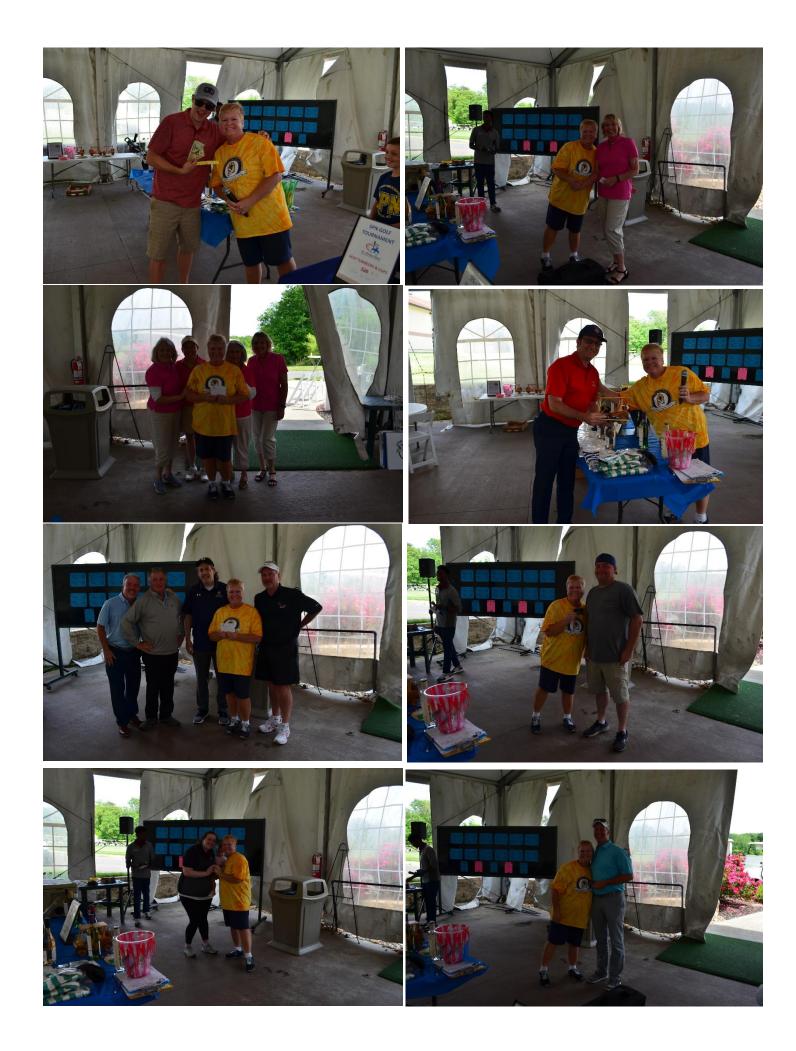

## 2022 Results

Straightest Drive - Amy Luebehusen

Longest Drive - Women - Tori Patterson

Longest Drive - Men - Pat Dreer

Closest to the Pin - Women - Diane Neighoff

Closest to the Pin - Men - Greg Franzoni

Putting Contest - Mark Chesnick

Chipping Contest - Scott Shannon

1<sup>st</sup> Place Team - Jason Slaughter, Aaron Gartrell, Mike Duffy, Sean O'Malley 2<sup>nd</sup> Place Team - Chris Boritz, Chris Cosentino, Jason Ashburn, Brent Horter Most Honest Team -

Karen Higinbothom, Kathleen Nappi, Diane Neighoff, Amy Luebehusen

Thanks to all golfers, sponsors, and volunteers who made this tournament a success! We look forward to this event next year!