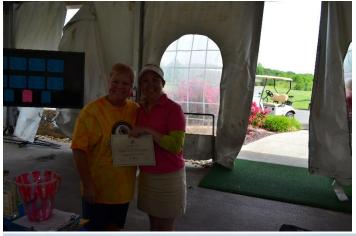

## 2022 Results

Straightest Drive - Amy Luebehusen

Longest Drive - Women - Tori Patterson

Longest Drive - Men - Pat Dreer

Closest to the Pin - Women - Diane Neighoff

Closest to the Pin - Men - Greg Franzoni