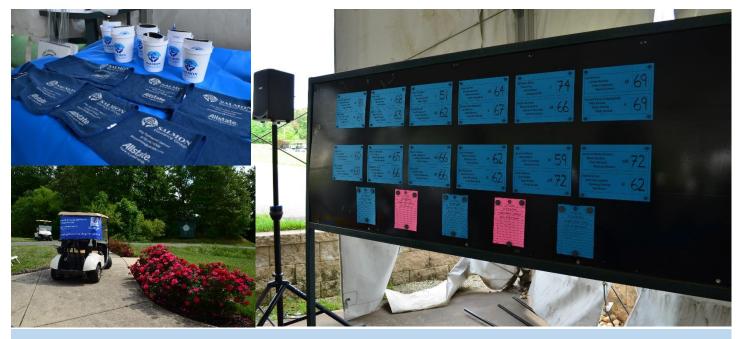

## 2022 Results

Straightest Drive - Amy Luebehusen

Longest Drive - Women - Tori Patterson

Longest Drive - Men - Pat Dreer

Closest to the Pin - Women - Diane Neighoff

Closest to the Pin - Men - Greg Franzoni

Putting Contest - Mark Chesnick

Chipping Contest - Scott Shannon

1<sup>st</sup> Place Team - Jason Slaughter, Aaron Gartrell, Mike Duffy, Sean O'Malley 2<sup>nd</sup> Place Team - Chris Boritz, Chris Cosentino, Jason Ashburn, Brent Horter Most Honest Team -